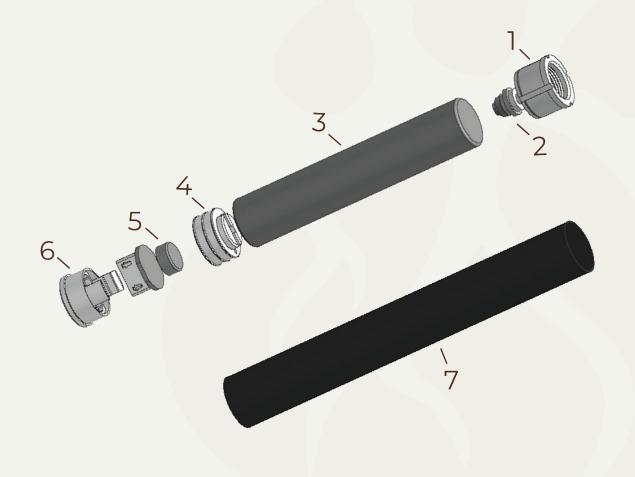

## **DIAGRAMS: RAY BATTERY**

| 1 | 510 Threading | 3 | Battery Coil  | 5 | Sensor  | 7 | Battery Tube |
|---|---------------|---|---------------|---|---------|---|--------------|
| 2 | Electrode     | 4 | Sensor Rubber | 6 | End Cap |   |              |