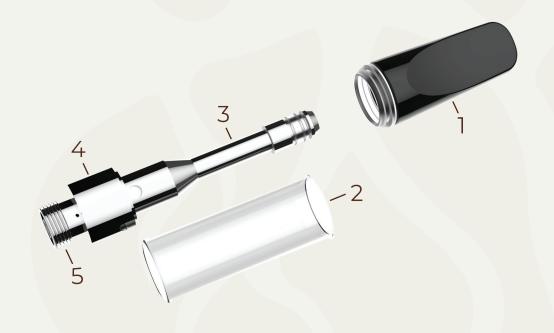

# DIAGRAMS: NANO PRO GLASS CARTRIDGES

| 1 | Mouthpiece         | 2 | Glass Housing      | 3 | Center Post |
|---|--------------------|---|--------------------|---|-------------|
| 4 | Nano-Core Atomizer | 5 | 510 Base Threading |   |             |

The "Nano Pro" is a Glass Cartridge that has an exclusive to Bear Rootz Nano-Core heating element which is designed to deliver the ultimate vape experience. More puffs per cartridge of the same size than any other!