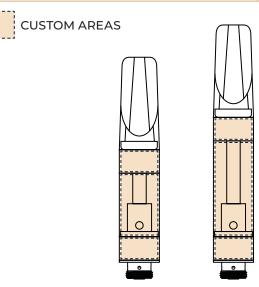

# CARTRIDGE DESIGN OPTIONS

Options can be combined.

| Logo on Glass (1 Color)                | + \$0.06        |
|----------------------------------------|-----------------|
| Logo on Glass (2 Colors)               | + \$0.11        |
| Custom Color Mouthpiece                | + \$0.11        |
| Custom Color on Collar                 | + \$0.11        |
| Logo on Collar (1 Color)               | + \$0.06        |
| Etched Logo on Collar                  | + \$0.06        |
| Cannabis State Warning Symbol on Glass | + \$0.06-\$0.14 |