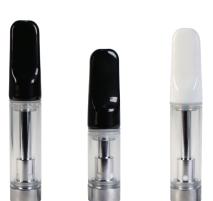

### SIZES

0.5mL

1.0 mL

TIPS (Press-On)

Shape:

**DUCKBILL** 

**BARREL** 

MASTER DISPLAY

Material:

**PLASTIC** 

### TIP OPTIONS: Plastic Duckbill/Barrel

# Duckbill Mouthpiece

# Barrel Mouthpiece