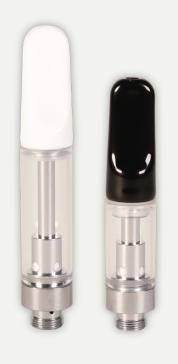

# **TANK**

**GLASS** 

### **SIZES**

0.5mL

1.0 mL

TIPS (Easy Press-On or Screw-On)

Shape:

**DUCKBILL** 

Material:

**CERAMIC** 

## **TIP OPTIONS:**

Black or White Ceramic Duckbill

# **DESIGN OPTIONS**

- TANK: Glass
- CENTER POST: Lead-Free Brass
- COLLAR: Custom
- TIPS: Duckbill (Easy Press-On or Screw-On)