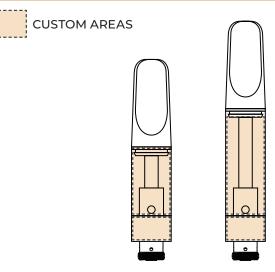

# PACKAGING OPTIONS

**INDIVIDUAL OPTIONS** 

- No Window
- Window
- No Hanger
- Hanger
- Non-CR
- CR

### INDIVIDUAL OPTIONS

- No Window
- Window
- No Hanger
- Hanger
- Non-CR
- CR

Cartridge boxes are fully customizable to your brand. We can print as many colors as you would like, but keep in mind, the more colors you print, the higher the cost.