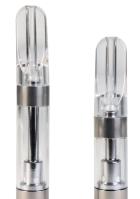

# NANO-CORE CARTRIDGE CUSTOMIZATIONS NANO PRO

# NANO PRO NANO-CORE CARTRIDGE

Same oil, better flavor, happier customers!

Nano-Core Technology is the blend the cartridge evolution, it's the most modern & flavorful way to vape! Our Nano-Core cartridge feature our patented quartz atomizer and filter system that enhances oil flavor while reducing leakage and damage. Our stock Nano-Core cartridge can also be fully customized to suit your branding needs.

The "Nano Pro" is a Glass Cartridge that has an exclusive to Bear Rootz Nano-Core heating element which is designed to deliver the ultimate vape experience. More puffs per cartridge of the same size than any other!