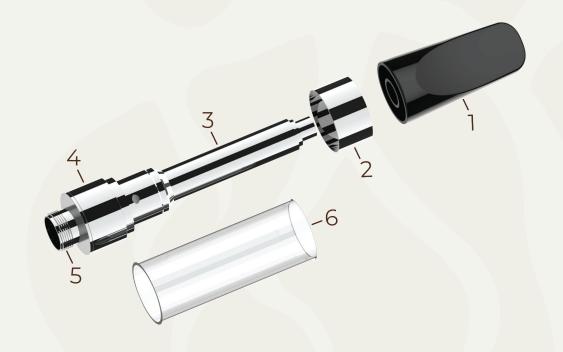

# DIAGRAMS: NANO POLY CARTRIDGES

| 1 | Mouthpiece      | 3 | Center Post        | 5 | 510 Base Threading |
|---|-----------------|---|--------------------|---|--------------------|
| 2 | Steel Connector | 4 | Nano-Core Atomizer | 6 | Poly Housing       |