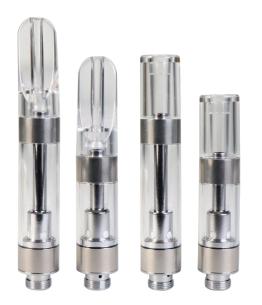

# NANO-CORE CARTRIDGE CUSTOMIZATIONS NANO

# **NANO** NANO-CORE CARTRIDGE

Same oil, better flavor, happier customers!

Nano-Core Technology is the blend the cartridge evolution, it's the most modern & flavorful way to vape! Our Nano-Core cartridge feature our patented quartz atomizer and filter system that enhances oil flavor while reducing leakage and damage. Our stock Nano-Core cartridge can also be fully customized to suit your branding needs.

The **"Nano"** is a **Polycarbonate Cartridge** that has an exclusive to **Bear Rootz Nano-Core heating element** which is designed to deliver the ultimate vape experience. More puffs per cartridge of the same size than any other!