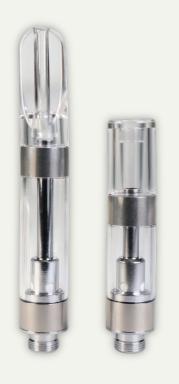

# DIAGRAMS: NANO POLY CARTRIDGES

| 1 | Mouthpiece      | 3 | Center Post        | 5 | 510 Base Threading |
|---|-----------------|---|--------------------|---|--------------------|
| 2 | Steel Connector | 4 | Nano-Core Atomizer | 6 | Poly Housing       |

# DIAGRAMS: NANO PRO GLASS CARTRIDGES

| 1 | Mouthpiece         | 2 | Glass Housing      | 3 | Center Post |
|---|--------------------|---|--------------------|---|-------------|
| 4 | Nano-Core Atomizer | 5 | 510 Base Threading |   |             |