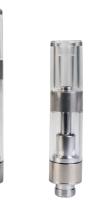

# **TANK**

**GLASS** 

### **SIZES**

0.5mL

1.0 mL

TIPS (Easy Press-On or Screw-On)

Shape:

**DUCKBILL** 

Material:

**CERAMIC** 

# **DESIGN OPTIONS**

- TANK: Glass
- CENTER POST: Lead-Free Brass
- COLLAR: Custom
- TIPS: Duckbill (Easy Press-On or Screw-On)